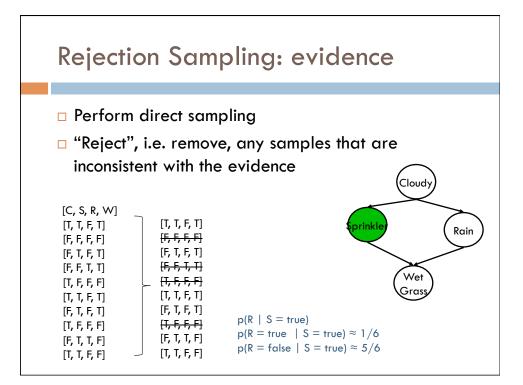

- Analogous to local search algorithms that use a complete-state formulation and make local modifications
  - Gibbs sampling (special case of MCMC methods)































## **Gibbs Sampling**

- Analogous to a local search algorithm where we make local modifications to our current state
  Initial state = random assignment of non-evidence variables
  States = complete assignment of values to variables
  - Transition = sample a new value for each variable in turn
- Each step to a new state is recorded as a sample
- In the limit, the probability of being in a state is proportional to that state's posterior probability









| Case      | e Stu      | ıdy: Lat            | ent     | Dirich             | et Al        | location     |       |
|-----------|------------|---------------------|---------|--------------------|--------------|--------------|-------|
| Topic 247 |            | Topic 5             |         | Topic 43           |