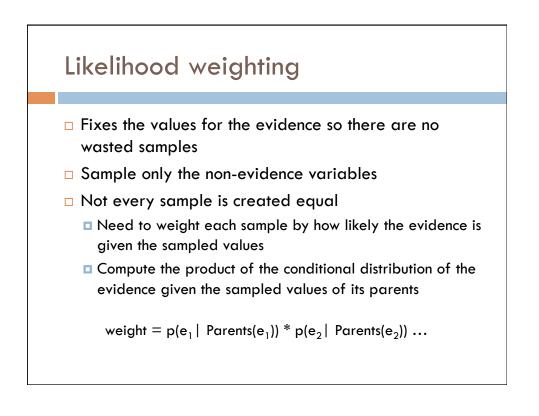

- Analogous to local search algorithms that use a complete-state formulation and make local modifications
  - Gibbs sampling (special case of MCMC methods)































## **Gibbs Sampling**

- Analogous to a local search algorithm where we make local modifications to our current state
  Initial state = random assignment of non-evidence variables
  States = complete assignment of values to variables
  - Transition = sample a new value for each variable in turn
- Each step to a new state is recorded as a sample
- In the limit, the probability of being in a state is proportional to that state's posterior probability









| Case      | e Stu      | ıdy: Lat            | ent     | Dirich             | et Al        | location     |       |
|-----------|------------|---------------------|---------|--------------------|--------------|--------------|-------|
| Topic 247 |            | Topic 5             |         | Topic 43           |