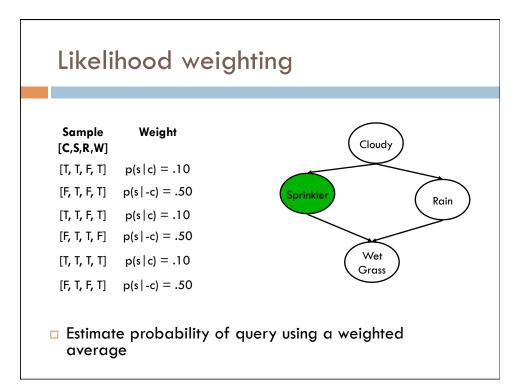

- Analogous to local search algorithms that use a complete-state formulation and make local modifications
  - Gibbs sampling (special case of MCMC methods)































## **Gibbs Sampling**

- Analogous to a local search algorithm where we make local modifications to our current state
  Initial state = random assignment of non-evidence variables
  States = complete assignment of values to variables
  - Transition = sample a new value for each variable in turn
- Each step to a new state is recorded as a sample
- In the limit, the probability of being in a state is proportional to that state's posterior probability









| Case      | e Stu      | ıdy: Lat            | ent     | Dirich             | et Al        | location     |       |
|-----------|------------|---------------------|---------|--------------------|--------------|--------------|-------|
| Topic 247 |            | Topic 5             |         | Topic 43           |              | Top