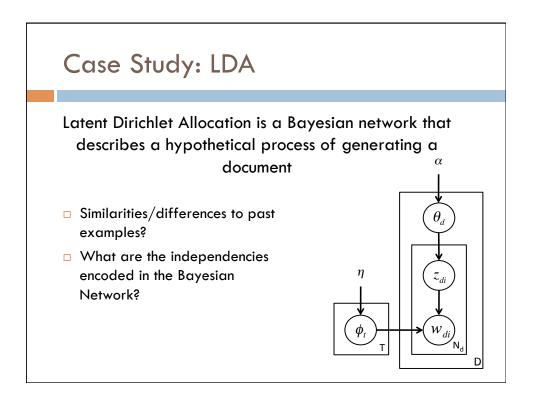

| Case      | e Stu      | ıdy: Lat            | ent     | Dirich             | et Al        | location     |       |
|-----------|------------|---------------------|---------|--------------------|--------------|--------------|-------|
| Topic 247 |            | Topic 5             |         | Topic 43           |              | Topic 56     |       |
| word      | prob.      | word                | prob.   | W                  | ord prob.    | word         | prob. |
| DRUGS     | .069       | RED                 | .202    | MI                 | ND .081      | DOCTOR       | .074  |
| DRUG      | .060       | BLUE                | .099    | THOUG              | HT .066      | DR.          | .063  |
| MEDICINE  | .027       | GREEN               | .096    | REMEMB             | ER .064      | PATIENT      | .061  |
| EFFECTS   | .026       | YELLOW              | .073    | MEMO               | RY .037      | HOSPITAL     | .049  |
| BODY      | .023       | WHITE               | .048    | THINKI             | NG .030      | CARE         | .046  |
| MEDICINES | .019       | COLOR               | .048    | PROFESS            | OR .028      | MEDICAL      | .042  |
| PAIN      | .016       | BRIGHT              | .030    | FE                 | LT .025      | NURSE        | .031  |
| PERSON    | .016       | COLORS              | .029    | REMEMBER           | ED .022      | PATIENTS     | .029  |
| MARIJUANA | .014       | ORANGE              | .027    | THOUGH             | TS .020      | DOCTORS      | .028  |
| LABEL     | .012       | BROWN               | .027    | FORGOTT            | EN .020      | HEALTH       | .025  |
| ALCOHOL   | .012       | PINK                | .017    | MOME               | NT .020      | MEDICINE     | .017  |
| DANGEROUS | .011       | LOOK                | .017    | THI                | NK .019      | NURSING      | .017  |
| ABUSE     | .009       | BLACK               | .016    | THI                |              | DENTAL       | .015  |
| EFFECT    | .009       | PURPLE              | .015    | WOND               | ER .014      | NURSES       | .013  |
| KNOWN     | .008       | CROSS               | .011    | FORG               | ET .012      | PHYSICIAN    | .012  |
| PILLS     | .008       | COLORED             | .009    | RECA               | LL .012      | HOSPITALS    | .011  |
| Figu      | re 1. An i | llustration of four | (out of | 300) topics extrac | ted from the | TASA corpus. |       |