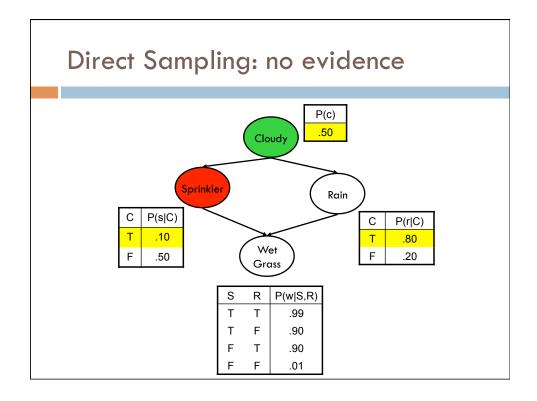

## **Gibbs Sampling**

- Analogous to a local search algorithm where we make local modifications to our current state
  Initial state = random assignment of non-evidence variables
  States = complete assignment of values to variables
  - Transition = sample a new value for each variable in turn
- Each step to a new state is recorded as a sample
- In the limit, the probability of being in a state is proportional to that state's posterior probability