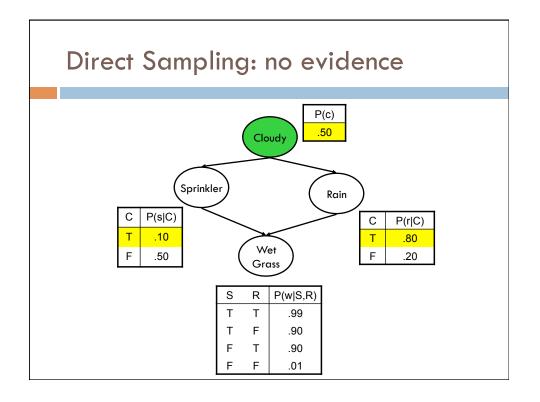

## **Gibbs Sampling**

- Analogous to a local search algorithm where we make local modifications to our current state
  Initial state = random assignment of non-evidence variables
  States = complete assignment of values to variables
  - Transition = sample a new value for each variable in turn
- Each step to a new state is recorded as a sample
- In the limit, the probability of being in a state is proportional to that state's posterior probability