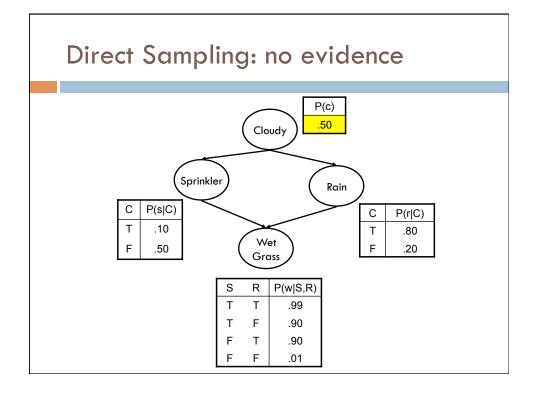

- Analogous to local search algorithms that use a complete-state formulation and make local modifications
  - Gibbs sampling (special case of MCMC methods)































## **Gibbs Sampling**

- Analogous to a local search algorithm where we make local modifications to our current state
  Initial state = random assignment of non-evidence variables
  States = complete assignment of values to variables
  - Transition = sample a new value for each variable in turn
- Each step to a new state is recorded as a sample
- In the limit, the probability of being in a state is proportional to that state's posterior probability









| Case      | e Stu      | ıdy: Lat            | ent     | Dirich             | et Al        | location     |       |
|-----------|------------|---------------------|---------|--------------------|--------------|--------------|-------|
| Topic 247 |            | Topic 5             |         | Topic 43