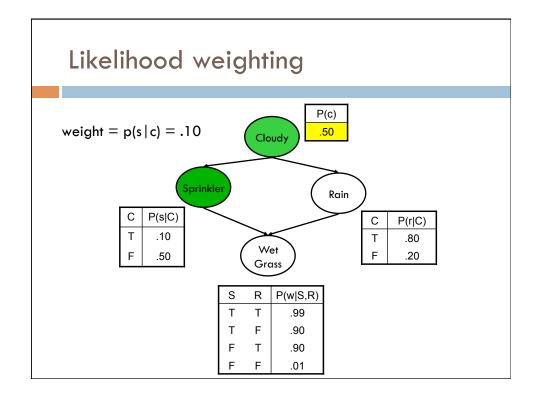

- Analogous to local search algorithms that use a complete-state formulation and make local modifications
  - Gibbs sampling (special case of MCMC methods)

## **Gibbs Sampling**

- Analogous to a local search algorithm where we make local modifications to our current state
  Initial state = random assignment of non-evidence variables
  States = complete assignment of values to variables
  - Transition = sample a new value for each variable in turn
- Each step to a new state is recorded as a sample
- In the limit, the probability of being in a state is proportional to that state's posterior probability