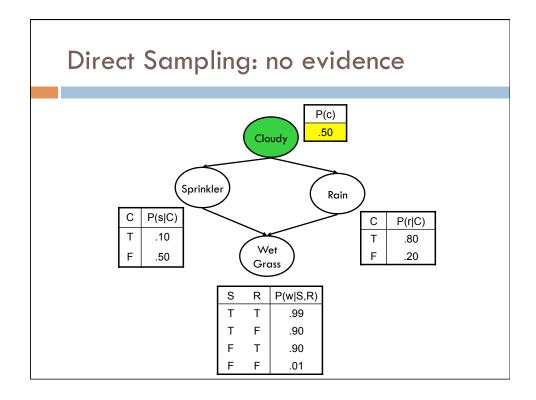

## **Gibbs Sampling**

- Analogous to a local search algorithm where we make local modifications to our current state
  Initial state = random assignment of non-evidence variables
  States = complete assignment of values to variables
  - Transition = sample a new value for each variable in turn
- Each step to a new state is recorded as a sample
- In the limit, the probability of being in a state is proportional to that state's posterior probability