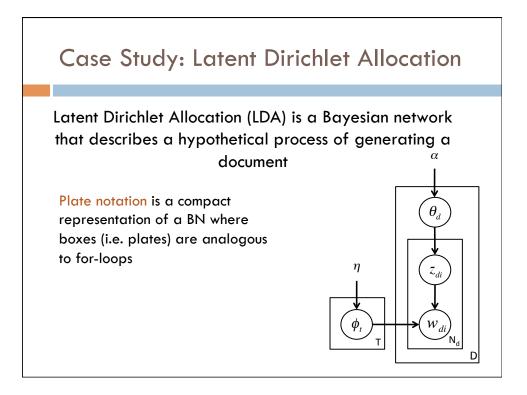

| Case      | e Stu      | ıdy: Lat            | ent     | Dirich             | et Al        | location     |       |
|-----------|------------|---------------------|---------|--------------------|--------------|--------------|-------|
| Topic 247 |            | Topic 5             |         | Topic 43           |              | Topic 56     |       |
| word      | prob.      | word                | prob.   | W                  | ord prob.    | word         | prob. |
| DRUGS     | .069       | RED                 | .202    | MI                 | ND .081      | DOCTOR       | .074  |
| DRUG      | .060       | BLUE                | .099    | THOUG              | HT .066      | DR.          | .063  |
| MEDICINE  | .027       | GREEN               | .096    | REMEMB             | ER .064      | PATIENT      | .061  |
| EFFECTS   | .026       | YELLOW              | .073    | MEMO               | RY .037      | HOSPITAL     | .049  |
| BODY      | .023       | WHITE               | .048    | THINKI             | NG .030      | CARE         | .046  |
| MEDICINES | .019       | COLOR               | .048    | PROFESS            | OR .028      | MEDICAL      | .042  |
| PAIN      | .016       | BRIGHT              | .030    | FE                 | LT .025      | NURSE        | .031  |
| PERSON    | .016       | COLORS              | .029    | REMEMBER           | ED .022      | PATIENTS     | .029  |
| MARIJUANA | .014       | ORANGE              | .027    | THOUGH             | TS .020      | DOCTORS      | .028  |
| LABEL     | .012       | BROWN               | .027    | FORGOTT            | EN .020      | HEALTH       | .025  |
| ALCOHOL   | .012       | PINK                | .017    | MOME               | NT .020      | MEDICINE     | .017  |
| DANGEROUS | .011       | LOOK                | .017    | THI                | NK .019      | NURSING      | .017  |
| ABUSE     | .009       | BLACK               | .016    | THI                |              | DENTAL       | .015  |
| EFFECT    | .009       | PURPLE              | .015    | WOND               | ER .014      | NURSES       | .013  |
| KNOWN     | .008       | CROSS               | .011    | FORG               | ET .012      | PHYSICIAN    | .012  |
| PILLS     | .008       | COLORED             | .009    | RECA               | LL .012      | HOSPITALS    | .011  |
| Figu      | re 1. An i | llustration of four | (out of | 300) topics extrac | ted from the | TASA corpus. |       |