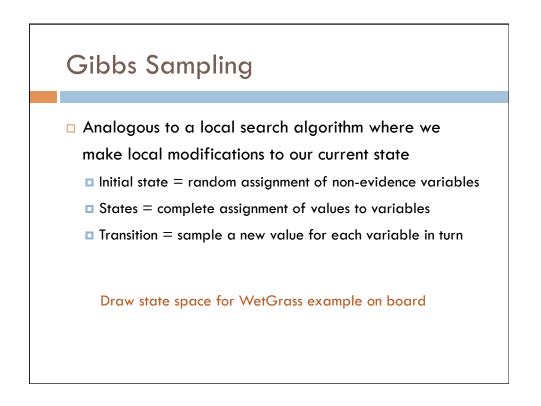

## **Gibbs Sampling**

- Analogous to a local search algorithm where we make local modifications to our current state
  Initial state = random assignment of non-evidence variables
  States = complete assignment of values to variables
  - Transition = sample a new value for each variable in turn
- Each step to a new state is recorded as a sample
- In the limit, the probability of being in a state is proportional to that state's posterior probability