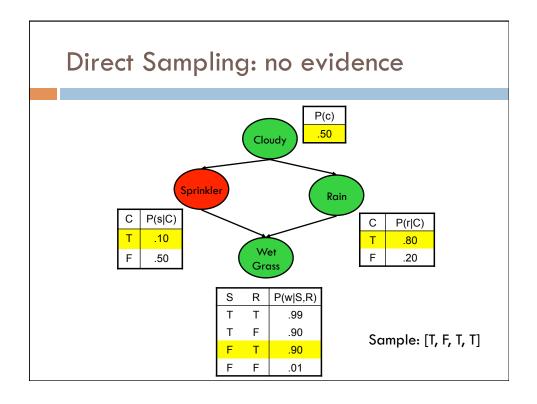

- Analogous to local search algorithms that use a complete-state formulation and make local modifications
  - Gibbs sampling (special case of MCMC methods)































## **Gibbs Sampling**

- Analogous to a local search algorithm where we make local modifications to our current state
  Initial state = random assignment of non-evidence variables
  States = complete assignment of values to variables
  - Transition = sample a new value for each variable in turn
- Each step to a new state is recorded as a sample
- In the limit, the probability of being in a state is proportional to that state's posterior probability









| Case      | e Stu      | ıdy: Lat            | ent     | Dirich             | et Al        | location     |       |
|-----------|------------|---------------------|---------|--------------------|--------------|--------------|-------|
| Topic 247 |            | Topic 5             |         | Topic 43           |