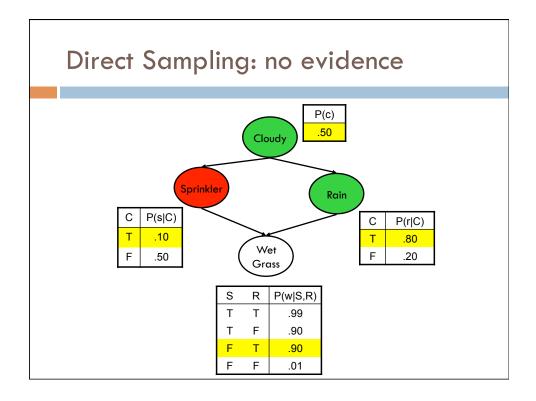

- Analogous to local search algorithms that use a complete-state formulation and make local modifications
  - Gibbs sampling (special case of MCMC methods)































## **Gibbs Sampling**

- Analogous to a local search algorithm where we make local modifications to our current state
  Initial state = random assignment of non-evidence variables
  States = complete assignment of values to variables
  - Transition = sample a new value for each variable in turn
- Each step to a new state is recorded as a sample
- In the limit, the probability of being in a state is proportional to that state's posterior probability









| Case      | e Stu      | ıdy: Lat            | ent     | Dirich             | et Al        | location     |       |
|-----------|------------|---------------------|---------|--------------------|--------------|--------------|-------|
| Topic 247 |            | Topic 5             |         | Topic 43           |