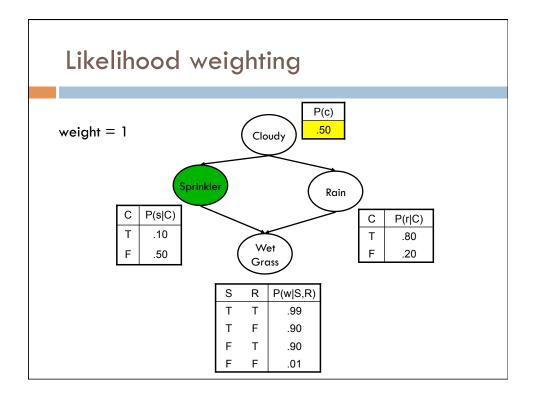

- Analogous to local search algorithms that use a complete-state formulation and make local modifications
  - Gibbs sampling (special case of MCMC methods)

## **Gibbs Sampling**

- Analogous to a local search algorithm where we make local modifications to our current state
  Initial state = random assignment of non-evidence variables
  States = complete assignment of values to variables
  - Transition = sample a new value for each variable in turn
- Each step to a new state is recorded as a sample
- In the limit, the probability of being in a state is proportional to that state's posterior probability