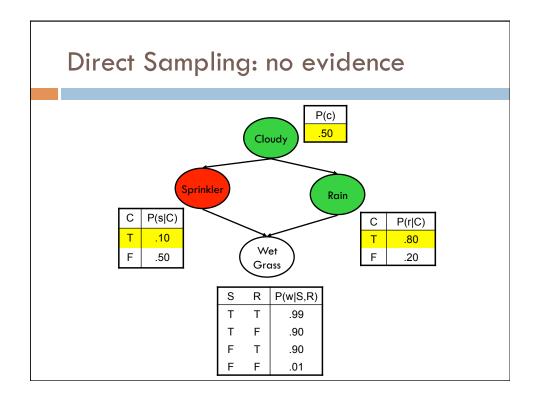

## **Gibbs Sampling**

- Analogous to a local search algorithm where we make local modifications to our current state
  Initial state = random assignment of non-evidence variables
  States = complete assignment of values to variables
  - Transition = sample a new value for each variable in turn
- Each step to a new state is recorded as a sample
- In the limit, the probability of being in a state is proportional to that state's posterior probability