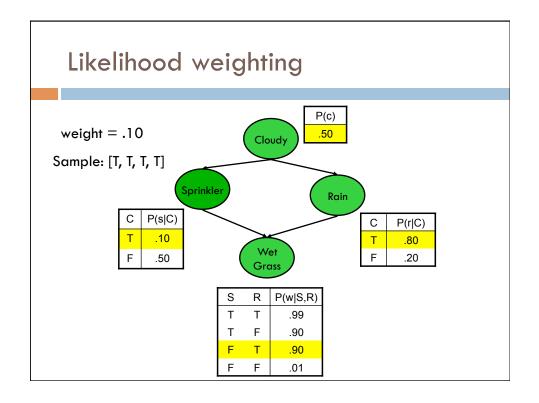

- Analogous to local search algorithms that use a complete-state formulation and make local modifications
  - Gibbs sampling (special case of MCMC methods)

## **Gibbs Sampling**

- Analogous to a local search algorithm where we make local modifications to our current state
  Initial state = random assignment of non-evidence variables
  States = complete assignment of values to variables
  - Transition = sample a new value for each variable in turn
- Each step to a new state is recorded as a sample
- In the limit, the probability of being in a state is proportional to that state's posterior probability