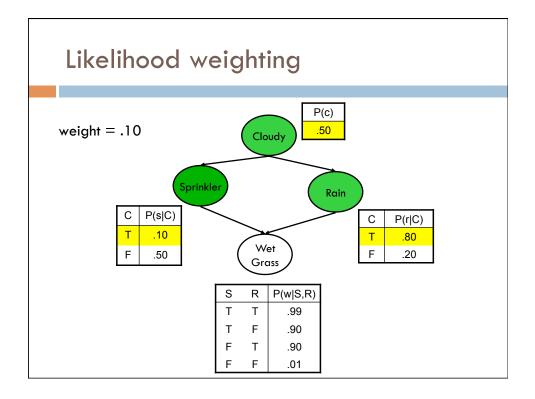

- Analogous to local search algorithms that use a complete-state formulation and make local modifications
  - Gibbs sampling (special case of MCMC methods)

## **Gibbs Sampling**

- Analogous to a local search algorithm where we make local modifications to our current state
  Initial state = random assignment of non-evidence variables
  States = complete assignment of values to variables
  - Transition = sample a new value for each variable in turn
- Each step to a new state is recorded as a sample
- In the limit, the probability of being in a state is proportional to that state's posterior probability