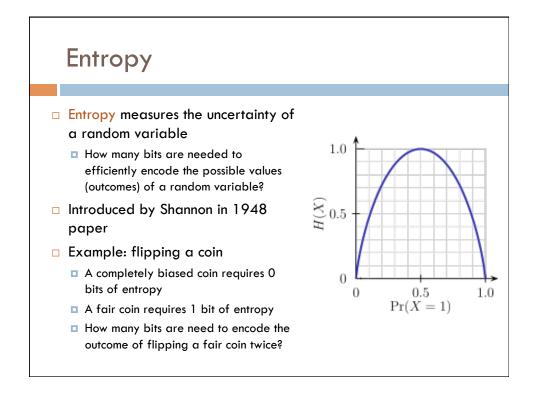

------------|---------------------------------------------------------------------------------------------------------|--|
| $ \begin{array}{c} \mathbf{x}_1 \longrightarrow \\ \mathbf{x}_2 \longrightarrow \\ \mathbf{x}_3 \longrightarrow \end{array} $ | D1<br>D2<br>D3<br>D4<br>D5<br>D6<br>D7<br>D8<br>D9<br>D10<br>D11<br>D12 | Outlook<br>Sunny<br>Sunny<br>Overcast<br>Rain<br>Rain<br>Overcast<br>Sunny<br>Sunny<br>Rain<br>Sunny<br>Overcast<br>Overcast<br>Qvercast<br>Rain | Hot<br>Hot<br>Hot<br>Cool<br>Cool<br>Cool<br>Mild<br>Cool<br>Mild<br>Mild<br>Mild | High<br>Normal<br>Normal<br>Normal<br>Normal<br>Normal | Weak<br>Strong<br>Weak<br>Weak<br>Strong<br>Strong<br>Weak | PlayTennis<br>No<br>No<br>Yes<br>Yes<br>No<br>Yes<br>No<br>Yes<br>Yes<br>Yes<br>Yes<br>Yes<br>Yes<br>No |  |

















| Entrop    | ру           | and      | Info  | orma            | tion                   | Gain       | )    |
|-----------|--------------|----------|-------|-----------------|------------------------|------------|------|
| Gain(S, A | $) \equiv 1$ | Entropy( | (S) - | $v \in Values($ | $A) \frac{ S_v }{ S }$ | Entropy(S  | <br> |
|           | Dav          | Outlook  | Temp  | Humidity        | Wind                   | PlayTennis |      |
|           | Day<br>D1    | Sunny    | Hot   | High            | Weak                   | No         |      |
|           | D2           | Sunny    |       | High            |                        |            |      |
|           | D3           | Overcast |       |                 |                        |            |      |
|           | D4