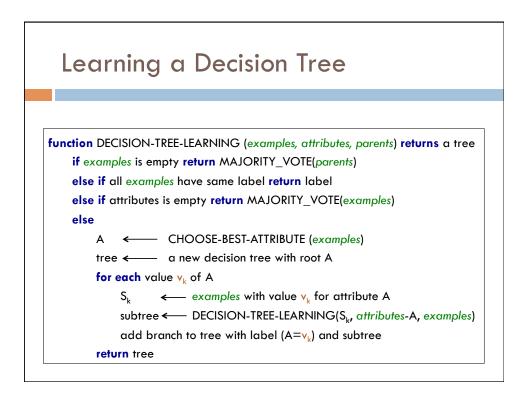

----------------|---------------------------------------------------------------------------------------------------------|--|
| $ \begin{array}{c} \mathbf{x}_1 \longrightarrow \\ \mathbf{x}_2 \longrightarrow \\ \mathbf{x}_3 \longrightarrow \end{array} $ | D1<br>D2<br>D3<br>D4<br>D5<br>D6<br>D7<br>D8<br>D9<br>D10<br>D11<br>D12 | Outlook<br>Sunny<br>Sunny<br>Overcast<br>Rain<br>Rain<br>Overcast<br>Sunny<br>Sunny<br>Rain<br>Sunny<br>Overcast<br>Overcast<br>Qvercast<br>Rain | Hot<br>Hot<br>Hot<br>Cool<br>Cool<br>Cool<br>Mild<br>Cool<br>Mild<br>Mild<br>Mild | High<br>Normal<br>Normal<br>Normal<br>Normal<br>Normal | Weak<br>Strong<br>Weak<br>Weak<br>Strong<br>Strong<br>Weak | PlayTennis<br>No<br>No<br>Yes<br>Yes<br>No<br>Yes<br>No<br>Yes<br>Yes<br>Yes<br>Yes<br>Yes<br>Yes<br>No |  |

















| Entrop    | ру           | and      | Info  | orma            | tion                   | Gain       | )    |
|-----------|--------------|----------|-------|-----------------|------------------------|------------|------|
| Gain(S, A | $) \equiv 1$ | Entropy( | (S) - | $v \in Values($ | $A) \frac{ S_v }{ S }$ | Entropy(S  | <br> |
|           | Dav          | Outlook  | Temp  | Humidity        | Wind                   | PlayTennis |      |
|           | Day<br>D1    | Sunny    | Hot   | High            | Weak                   | No         |      |
|           | D2           | Sunny    |       | High            |                        |            |      |
|           | D3           | Overcast |       |                 |                        |            |      |
|           | D4