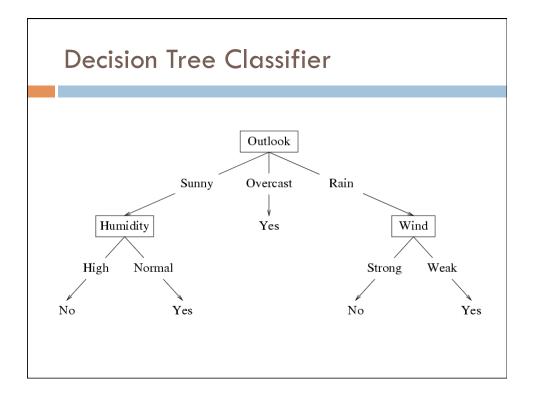

- □ Guest lecture at HMC on NLP!
- □ Same time as our class 1:15-2:30pm
- □ Location is Big Beckman B126
  - Big Beckman is in basement of Olin Science Center
  - Head down middle stairs in Olin

| Deci                                                                                                                          | sio                                                                     | n Tree                                                                                                                                           | e Cl                                                                              | assifie                                                | er                                                         |                                                                                                         |  |
|-------------------------------------------------------------------------------------------------------------------------------|-------------------------------------------------------------------------|--------------------------------------------------------------------------------------------------------------------------------------------------|-----------------------------------------------------------------------------------|--------------------------------------------------------|------------------------------------------------------------|---------------------------------------------------------------------------------------------------------|--|
| $ \begin{array}{c} \mathbf{x}_1 \longrightarrow \\ \mathbf{x}_2 \longrightarrow \\ \mathbf{x}_3 \longrightarrow \end{array} $ | D1<br>D2<br>D3<br>D4<br>D5<br>D6<br>D7<br>D8<br>D9<br>D10<br>D11<br>D12 | Outlook<br>Sunny<br>Sunny<br>Overcast<br>Rain<br>Rain<br>Overcast<br>Sunny<br>Sunny<br>Rain<br>Sunny<br>Overcast<br>Overcast<br>Qvercast<br>Rain | Hot<br>Hot<br>Hot<br>Cool<br>Cool<br>Cool<br>Mild<br>Cool<br>Mild<br>Mild<br>Mild | High<br>Normal<br>Normal<br>Normal<br>Normal<br>Normal | Weak<br>Strong<br>Weak<br>Weak<br>Strong<br>Strong<br>Weak | PlayTennis<br>No<br>No<br>Yes<br>Yes<br>No<br>Yes<br>No<br>Yes<br>Yes<br>Yes<br>Yes<br>Yes<br>Yes<br>No |  |