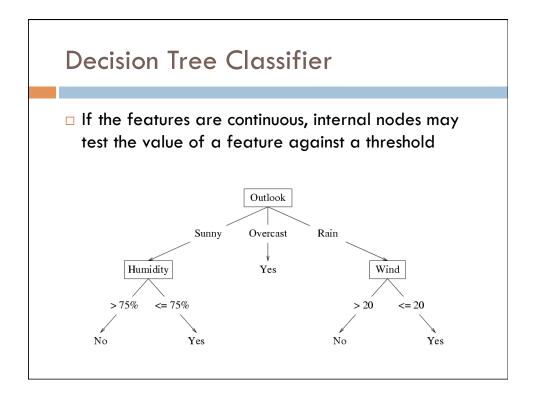

----------------------|---------------------------------------------------------------------------------------------------------|--|
| $ \begin{array}{c} \mathbf{x}_1 \longrightarrow \\ \mathbf{x}_2 \longrightarrow \\ \mathbf{x}_3 \longrightarrow \end{array} $ | D1<br>D2<br>D3<br>D4<br>D5<br>D6<br>D7<br>D8<br>D9<br>D10<br>D11<br>D12 | Outlook<br>Sunny<br>Sunny<br>Overcast<br>Rain<br>Rain<br>Overcast<br>Sunny<br>Sunny<br>Rain<br>Sunny<br>Overcast<br>Overcast<br>Qvercast<br>Rain | Hot<br>Hot<br>Hot<br>Cool<br>Cool<br>Cool<br>Mild<br>Cool<br>Mild<br>Mild<br>Mild | High<br>Normal<br>Normal<br>Normal<br>Normal<br>Normal | Weak<br>Strong<br>Weak<br>Weak<br>Strong<br>Strong<br>Weak | PlayTennis<br>No<br>No<br>Yes<br>Yes<br>No<br>Yes<br>No<br>Yes<br>Yes<br>Yes<br>Yes<br>Yes<br>Yes<br>No |  |

















| Entrop    | ру           | and      | Info  | orma            | tion                   | Gain       | )    |
|-----------|--------------|----------|-------|-----------------|------------------------|------------|------|
| Gain(S, A | $) \equiv 1$ | Entropy( | (S) - | $v \in Values($ | $A) \frac{ S_v }{ S }$ | Entropy(S  | <br> |
|           | Dav          | Outlook  | Temp  | Humidity        | Wind                   | PlayTennis |      |
|           | Day<br>D1    | Sunny    | Hot   | High            | Weak                   | No         |      |
|           | D2           | Sunny    |       | High            |                        |            |      |
|           | D3           | Overcast |       |                 |                        |            |      |
|