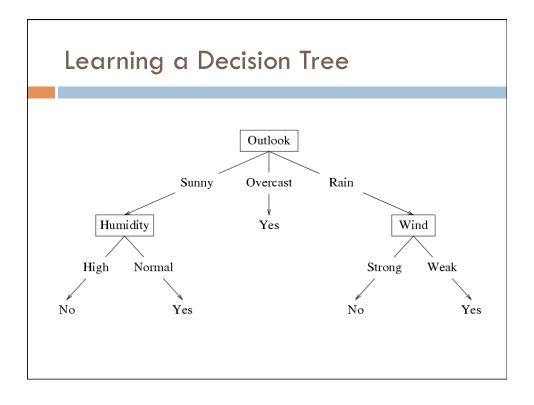

------------------|---------------------------------------------------------------------------------------------------------|--|
| $ \begin{array}{c} \mathbf{x}_1 \longrightarrow \\ \mathbf{x}_2 \longrightarrow \\ \mathbf{x}_3 \longrightarrow \end{array} $ | D1<br>D2<br>D3<br>D4<br>D5<br>D6<br>D7<br>D8<br>D9<br>D10<br>D11<br>D12 | Outlook<br>Sunny<br>Sunny<br>Overcast<br>Rain<br>Rain<br>Overcast<br>Sunny<br>Sunny<br>Rain<br>Sunny<br>Overcast<br>Overcast<br>Qvercast<br>Rain | Hot<br>Hot<br>Hot<br>Cool<br>Cool<br>Cool<br>Mild<br>Cool<br>Mild<br>Mild<br>Mild | High<br>Normal<br>Normal<br>Normal<br>Normal<br>Normal | Weak<br>Strong<br>Weak<br>Weak<br>Strong<br>Strong<br>Weak | PlayTennis<br>No<br>No<br>Yes<br>Yes<br>No<br>Yes<br>No<br>Yes<br>Yes<br>Yes<br>Yes<br>Yes<br>Yes<br>No |  |

















| Entrop    | ру           | and      | Info  | orma            | tion                   | Gain       | )    |
|-----------|--------------|----------|-------|-----------------|------------------------|------------|------|
| Gain(S, A | $) \equiv 1$ | Entropy( | (S) - | $v \in Values($ | $A) \frac{ S_v }{ S }$ | Entropy(S  | <br> |
|           | Dav          | Outlook  | Temp  | Humidity        | Wind                   | PlayTennis |      |
|           | Day<br>D1    | Sunny    | Hot   | High            | Weak                   | No         |      |
|           | D2           | Sunny    |       | High            |                        |            |      |
|           | D3           | Overcast |       |                 |                        |            |      |
|           | D