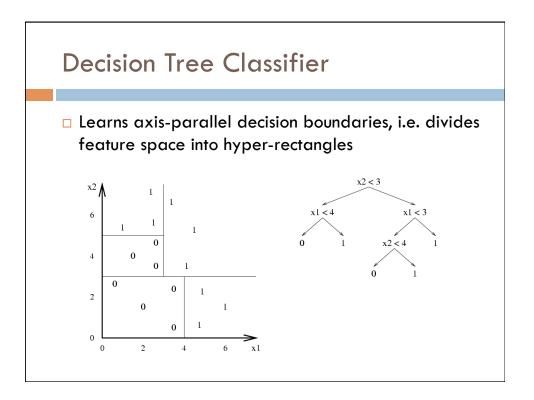

--------------------|---------------------------------------------------------------------------------------------------------|--|
| $ \begin{array}{c} \mathbf{x}_1 \longrightarrow \\ \mathbf{x}_2 \longrightarrow \\ \mathbf{x}_3 \longrightarrow \end{array} $ | D1<br>D2<br>D3<br>D4<br>D5<br>D6<br>D7<br>D8<br>D9<br>D10<br>D11<br>D12 | Outlook<br>Sunny<br>Sunny<br>Overcast<br>Rain<br>Rain<br>Overcast<br>Sunny<br>Sunny<br>Rain<br>Sunny<br>Overcast<br>Overcast<br>Qvercast<br>Rain | Hot<br>Hot<br>Hot<br>Cool<br>Cool<br>Cool<br>Mild<br>Cool<br>Mild<br>Mild<br>Mild | High<br>Normal<br>Normal<br>Normal<br>Normal<br>Normal | Weak<br>Strong<br>Weak<br>Weak<br>Strong<br>Strong<br>Weak | PlayTennis<br>No<br>No<br>Yes<br>Yes<br>No<br>Yes<br>No<br>Yes<br>Yes<br>Yes<br>Yes<br>Yes<br>Yes<br>No |  |

















| Entrop    | ру           | and      | Info  | orma            | tion                   | Gain       | )    |
|-----------|--------------|----------|-------|-----------------|------------------------|------------|------|
| Gain(S, A | $) \equiv 1$ | Entropy( | (S) - | $v \in Values($ | $A) \frac{ S_v }{ S }$ | Entropy(S  | <br> |
|           | Dav          | Outlook  | Temp  | Humidity        | Wind                   | PlayTennis |      |
|           | Day<br>D1    | Sunny    | Hot   | High            | Weak                   | No         |      |
|           | D2           | Sunny    |       | High            |                        |            |      |
|           | D3           | Overcast |       |                 |                        |            |      |
|           |